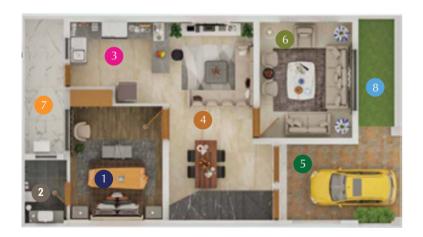

## URBAN VILLAS - 5 MARLA Covered Area = 1900 Sq.ft. (approx.)

#### **GROUND FLOOR**

| 1 | BEDROOM 01      | (13' - 6" X 11' - 0")  |
|---|-----------------|------------------------|
| 2 | BATHROOM 01     | (7' - 6" X 5' - 0")    |
| 3 | KITCHEN         | (9' - 7.5" X 11' - 9") |
| 4 | DINING & LOUNGE | (20' - 0" X 10' - 0")  |
| 5 | PORCH           | (9' - 0" X 14' - 6")   |
| 6 | DRAWING ROOM    | (13' - 9" X 11' - 0")  |
| 7 | LAUNDRY         | (17' - 6" X 5' - 0")   |
| 8 | GREEN AREA      | (5' - 0" X 10' - 6")   |