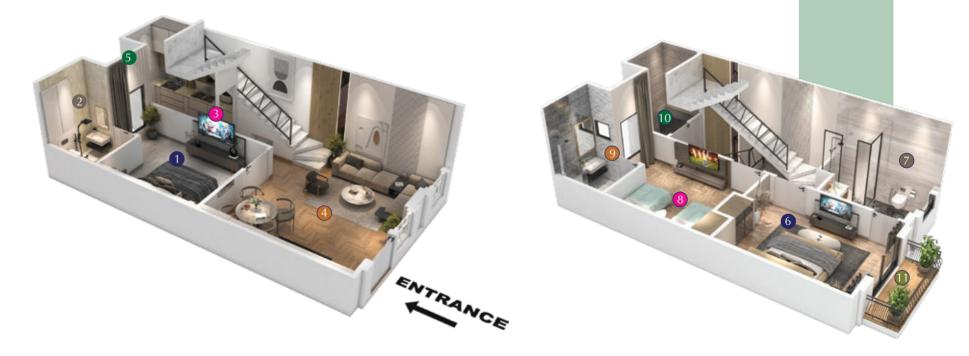

# URBAN VILLAS - 3 MARLA

Covered Area = 1207 Sq.ft. (approx.)

#### **GROUND FLOOR**

| 1 | BEDROOM 01      | (11' – 0" X 11' – 0")   |
|---|-----------------|-------------------------|
| 2 | BATHROOM 01     | (5' - 6" X 5' - 10")    |
| 3 | KITCHEN         | (5' - 10.5" X 11' - 0") |
| 4 | DINING & LOUNGE | (17' - 3" X 12' - 2.5") |
| 5 | LAUNDRY         | (5' - 2" X 2' - 8")     |
|   |                 |                         |

#### **IST FLOOR**

| 6  | BEDROOM 02  | (11' – 0" X 10' – 6")   |
|----|-------------|-------------------------|
| 7  | BATHROOM 02 | (5' - 11" X 6' - 10")   |
| 8  | BEDROOM 03  | (5' - 10.5" X 11' - 0") |
| 9  | BATHROOM 03 | (5' - 6" X 5' - 10")    |
| 10 | STORE       | (5' - 11" X 4' - 8")    |
| 1  | BALCONY     | (7' - 8" X 4' - 0")     |
|    |             |                         |