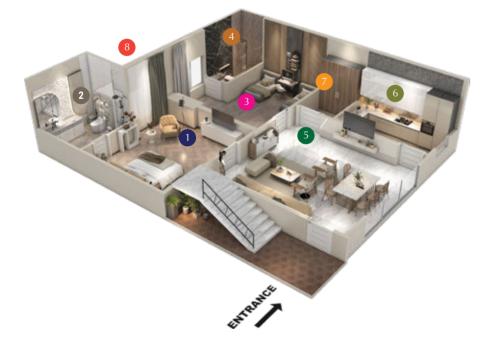

# URBAN VILLAS - 3 MARLA

Covered Area = 1207 Sq.ft. (approx.)

#### **GROUND FLOOR**

| 1 | BEDROOM 01      | (11' – 0" X 11' – 0")   |
|---|-----------------|-------------------------|
| 2 | BATHROOM 01     | (5' - 6" X 5' - 10")    |
| 3 | KITCHEN         | (5' - 10.5" X 11' - 0") |
| 4 | DINING & LOUNGE | (17' - 3" X 12' - 2.5") |
| 5 | LAUNDRY         | (5' - 2" X 2' - 8")     |
|   |                 |                         |

#### **IST FLOOR**

| 6  | BEDROOM 02  | (11' – 0" X 10' – 6")   |
|----|-------------|-------------------------|
| 7  | BATHROOM 02 | (5' - 11" X 6' - 10")   |
| 8  | BEDROOM 03  | (5' - 10.5" X 11' - 0") |
| 9  | BATHROOM 03 | (5' - 6" X 5' - 10")    |
| 10 | STORE       | (5' - 11" X 4' - 8")    |
| 1  | BALCONY     | (7' - 8" X 4' - 0")     |
|    |             |                         |