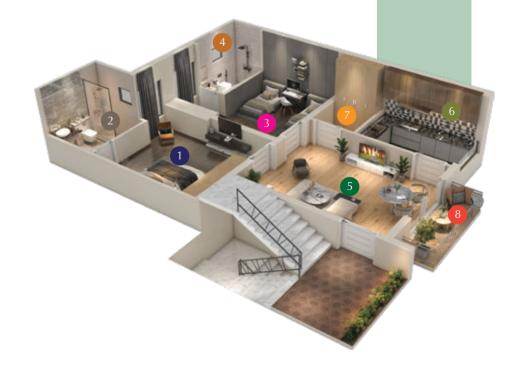

## URBAN TERRACE - 5 MARLA Covered Area = 880 Sq.ft. (approx.)

#### **GROUND FLOOR**

| 1 | BEDROOM 01      | (11' - 7" X 14' - 0")   |
|---|-----------------|-------------------------|
| 2 | BATHROOM 01     | (7' - 3" X 6' - 0")     |
| 3 | BEDROOM 02      | (11' - 7" X 14' - 0")   |
| 4 | BATHROOM 02     | (7' - 3" X 4' - 0")     |
| 5 | DINING & LOUNGE | (12' - 7.5" X 15' - 9") |
| 6 | KITCHEN         | (6' - 0" X 10' - 4.5")  |
| 7 | STORE           | (6' - 0" X 5' - 0")     |
| 8 | OPEN AREA       | (16' - 7.5" X 4' - 0")  |

#### **1ST & 2ND FLOOR**

| 1 | BEDROOM 01      | (11' - 7" X 14' - 0")   |
|---|-----------------|-------------------------|
| 2 | BATHROOM 01     | (7' - 3" X 6' - 0")     |
| 3 | BEDROOM 02      | (11' - 7" X 14' - 0")   |
| 4 | BATHROOM 02     | (7' - 3" X 4' - 0")     |
| 5 | DINING & LOUNGE | (12' - 7.5" X 15' - 9") |
| 6 | KITCHEN         | (6' - 0" X 10' - 4.5")  |
| 7 | STORE           | (6' - 0" X 5' - 0")     |
| 8 | BALCONY         | (8' - 0" X 3' - 0")     |