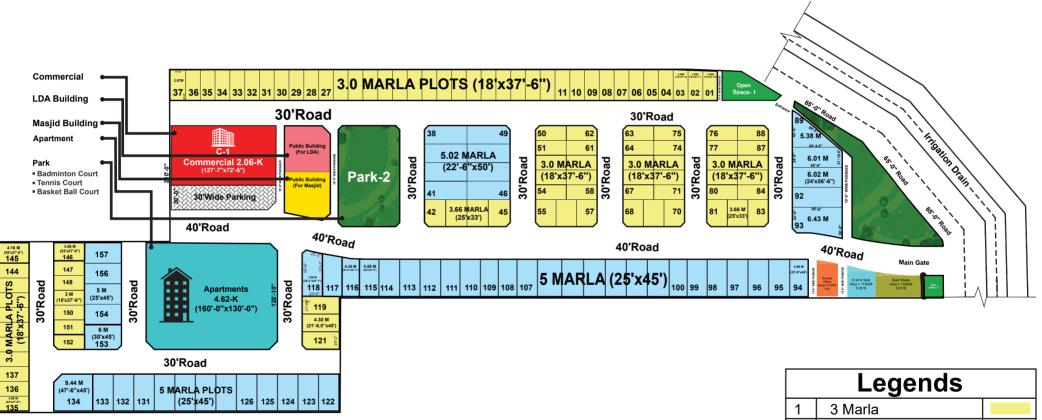

# SOCIETY MAP

| Legenas |                |  |
|---------|----------------|--|
| 1       | 3 Marla        |  |
| 2       | 5 Marla        |  |
| 3       | Parks          |  |
| 4       | Apartments     |  |
| 5       | Commercial     |  |
| 6       | Society Office |  |
| 7       | Public Bulding |  |