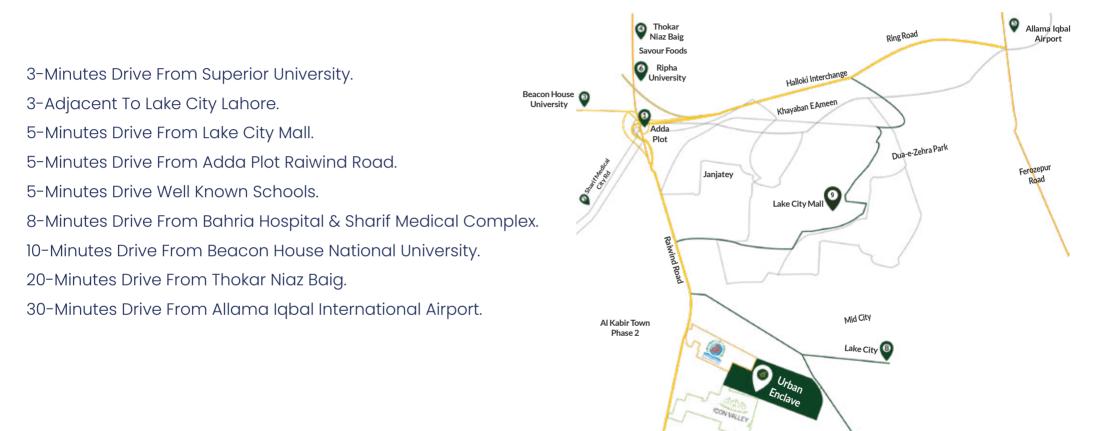

## URBAN ENCLAVE LOCATION

Urban Enclave Lahore is located at the main Raiwind road, adjacent to OPF Green Farms Housing Scheme. Location is among the prime factors that give Urban Enclave a premium edge over nearby housing schemes on this main Raiwind road. The residents of Urban Enclave will be able to commute to famous points of Lahore in a few minutes of hassle-free driving.