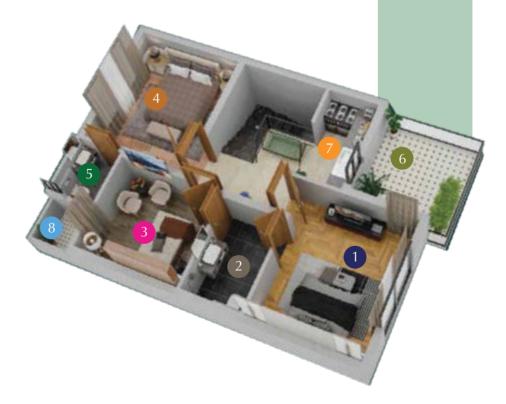

## URBAN TERRACE - 5 MARLA Covered Area = 880 Sq.ft. (approx.)

#### **GROUND FLOOR**

| 1 | BEDROOM 01      | (11' - 7" X 14' - 0")   |
|---|-----------------|-------------------------|
| 2 | BATHROOM 01     | (7' - 3" X 6' - 0")     |
| 3 | BEDROOM 02      | (11' - 7" X 14' - 0")   |
| 4 | BATHROOM 02     | (7' - 3" X 4' - 0")     |
| 5 | DINING & LOUNGE | (12' - 7.5" X 15' - 9") |
| 6 | KITCHEN         | (6' - 0" X 10' - 4.5")  |
| 7 | STORE           | (6' - 0" X 5' - 0")     |
| 8 | OPEN AREA       | (16' - 7.5" X 4' - 0")  |

#### **1ST & 2ND FLOOR**

| 1 | BEDROOM 01      | (11' - 7" X 14' - 0")   |
|---|-----------------|-------------------------|
| 2 | BATHROOM 01     | (7' - 3" X 6' - 0")     |
| 3 | BEDROOM 02      | (11' - 7" X 14' - 0")   |
| 4 | BATHROOM 02     | (7' - 3" X 4' - 0")     |
| 5 | DINING & LOUNGE | (12' - 7.5" X 15' - 9") |
| 6 | KITCHEN         | (6' - 0" X 10' - 4.5")  |
| 7 | STORE           | (6' - 0" X 5' - 0")     |
| 8 | BALCONY         | (8' - 0" X 3' - 0")     |