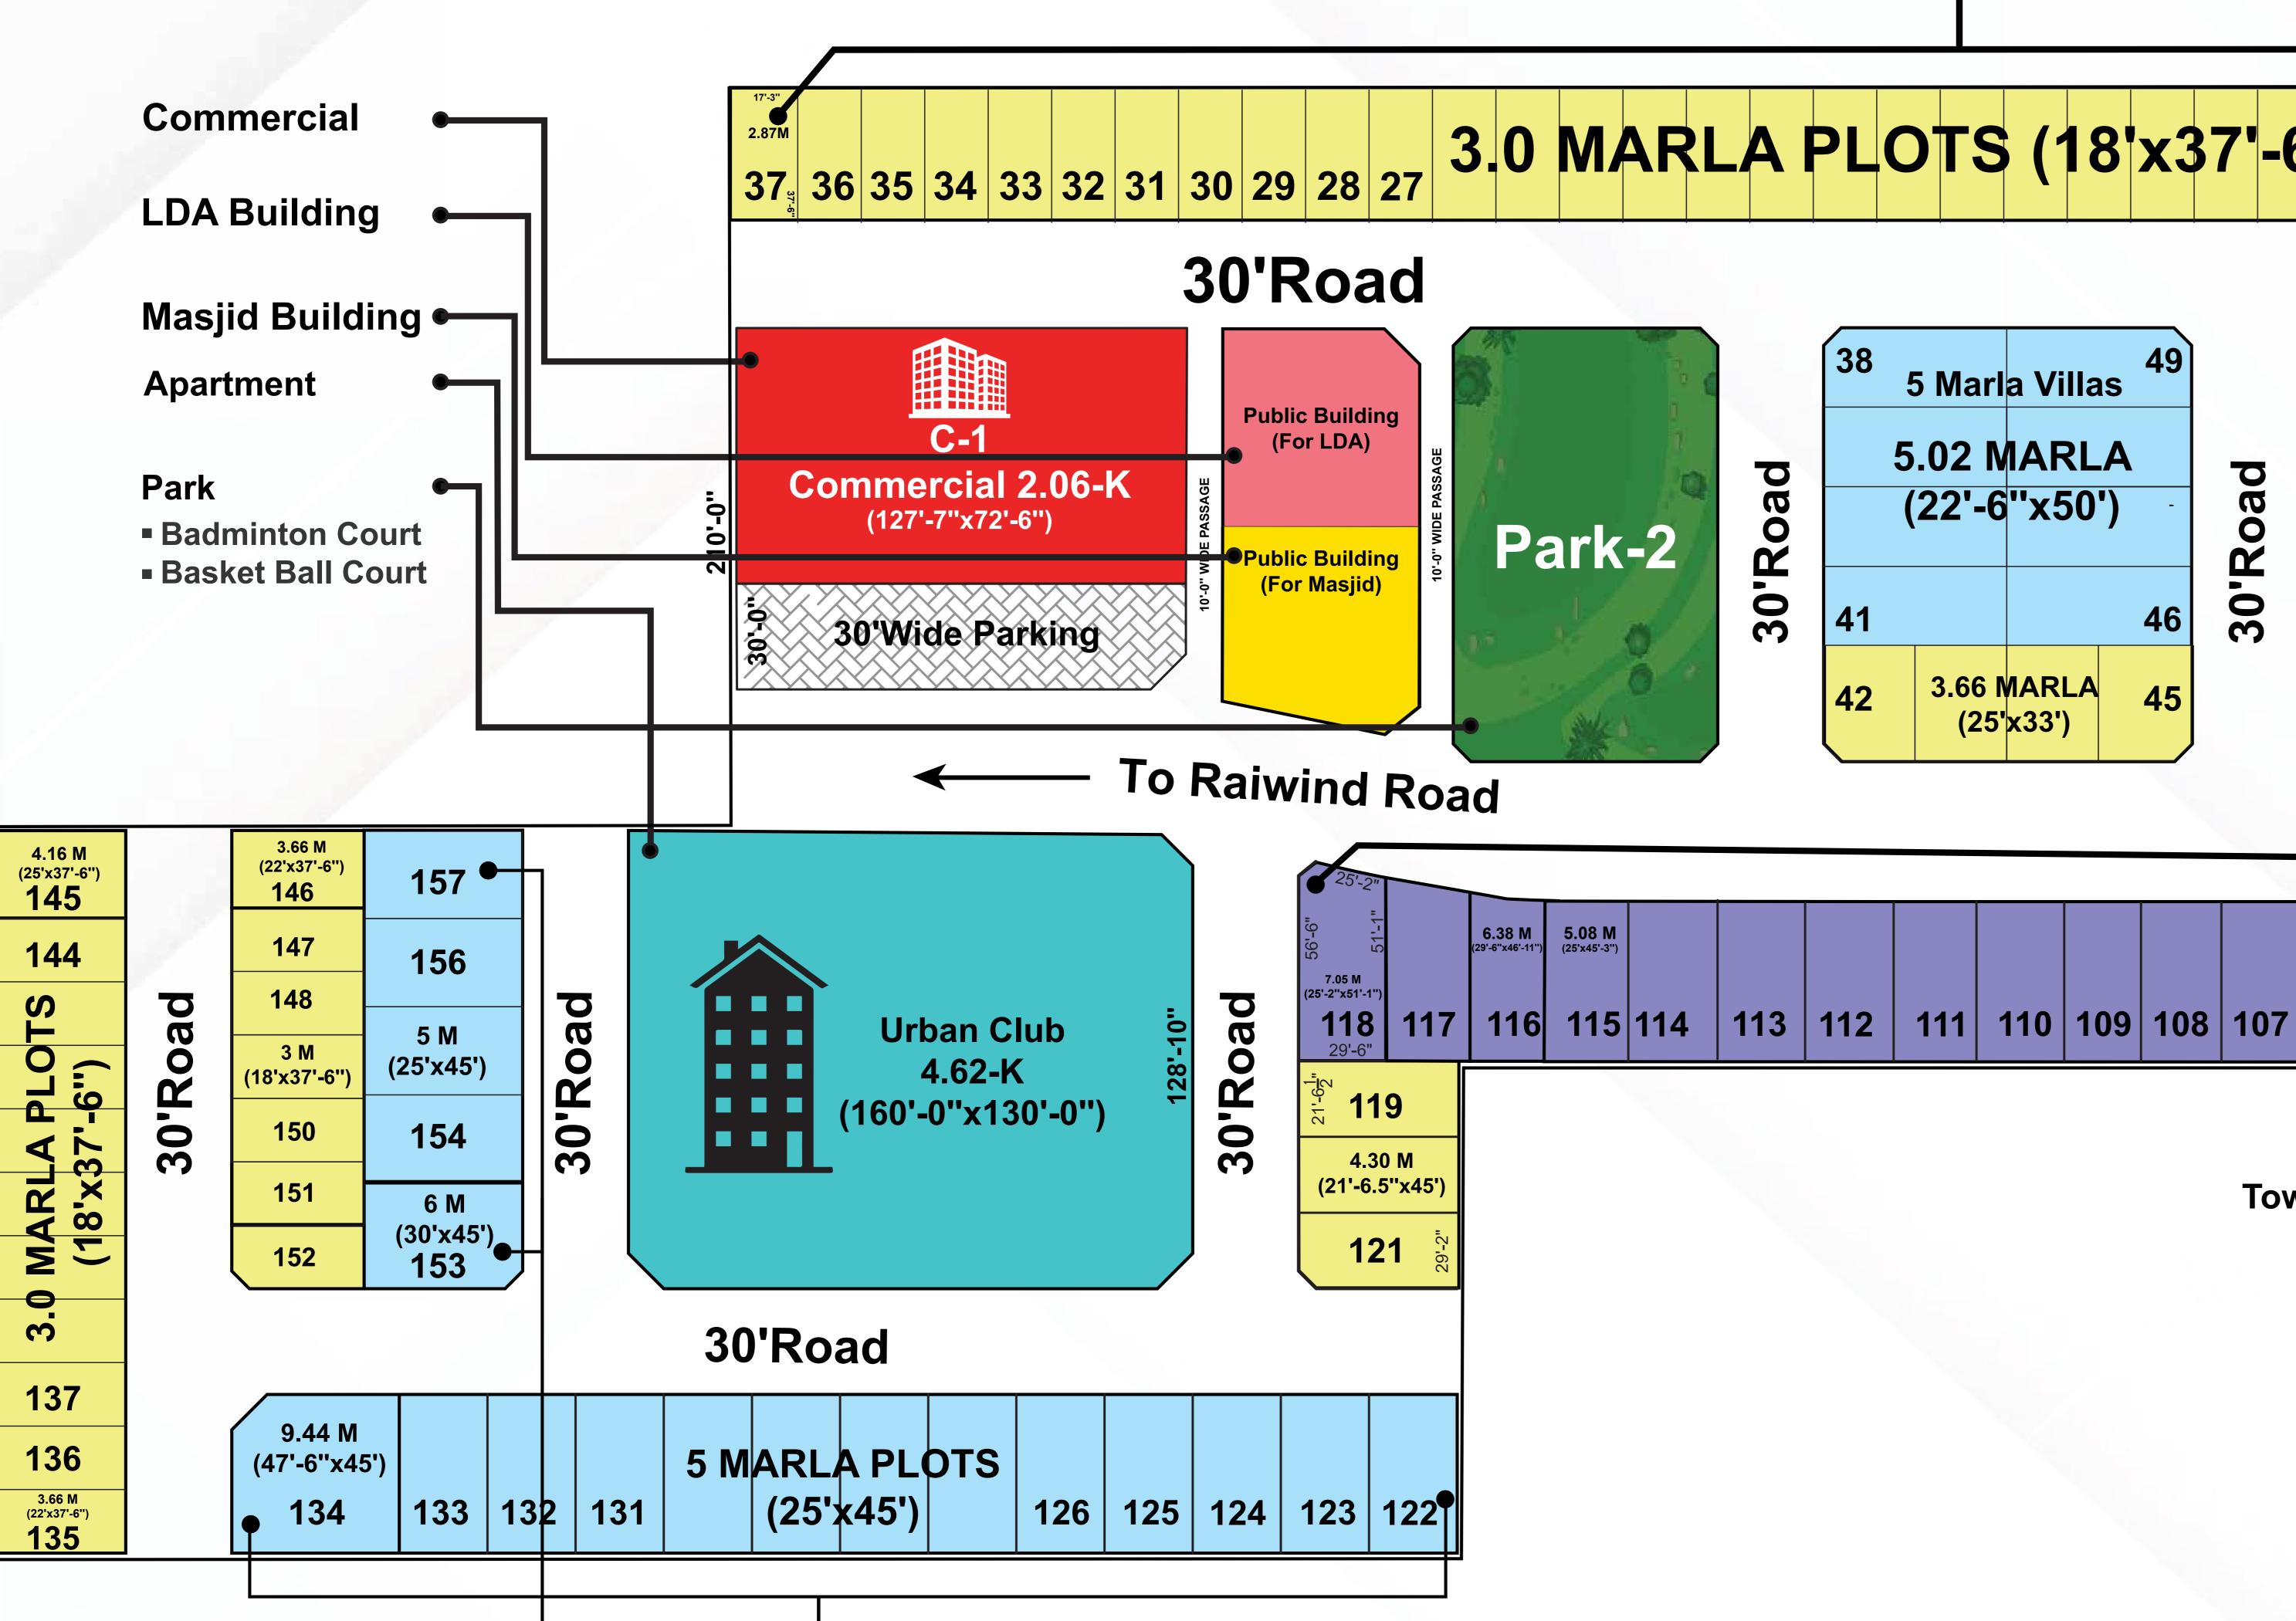

# VISUAL HIGHLIGHTS

**5 Marla Villas** 

NEARBY HOSPITALS

| Legends |                |  |
|---------|----------------|--|
| 1       | Townhouses     |  |
| 2       | 3 Marla Villas |  |
| 3       | 5 Marla Villas |  |
| 4       | Parks          |  |
| 5       | Urban Club     |  |
| 6       | Commercial     |  |
| 7       | Society Office |  |
| 8       | Public Bulding |  |