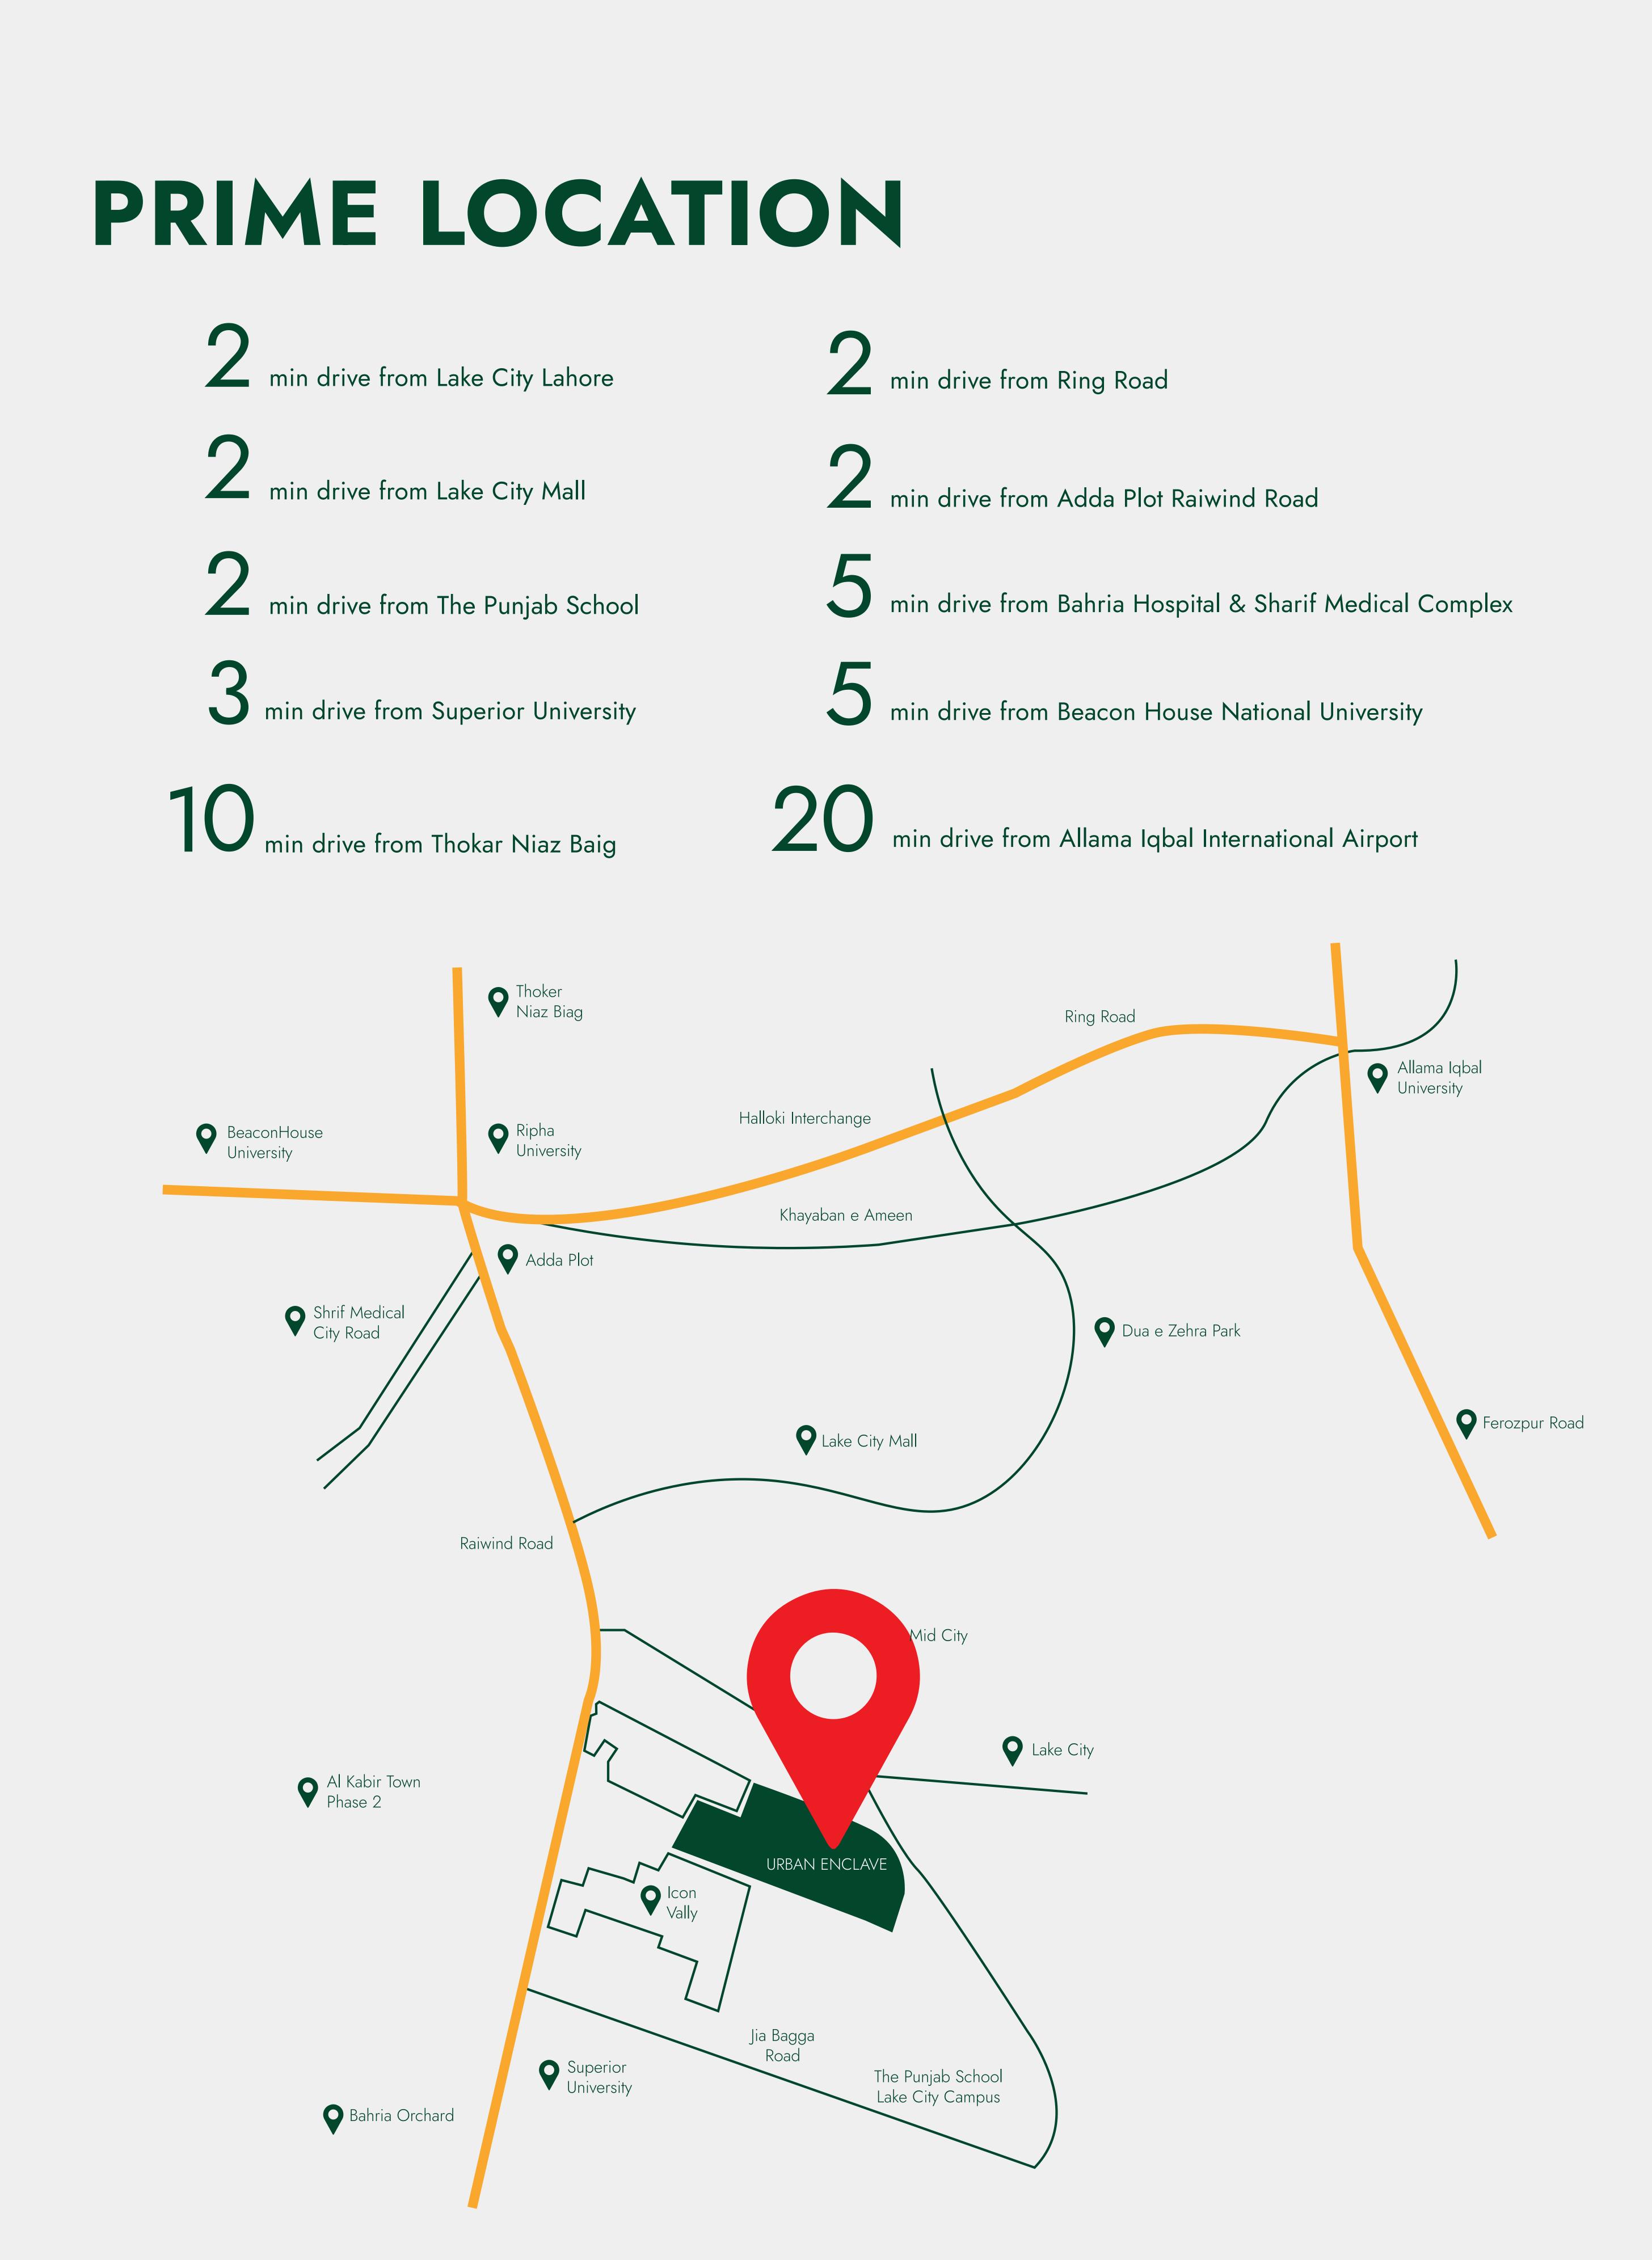

# | **PROJECT** DESCRIPTION

Urban Enclave, nestled on Main Raiwind Road, offers excellent connectivity to key landmarks and arterial roads through Thokar Niaz Baig. It features elegant 2-bedroom townhouses and 3- and 4-bedroom villas with modern interiors. Residents enjoy exclusive access to the Urban Club, lush green parks, children's play areas, and 24/7 security, fostering a smart living environment. Its strategic location offers easy access to commercial centers, leading educational institutions within walking distance, healthcare facilities, and recreational spaces, balancing comfort, convenience, and connectivity.