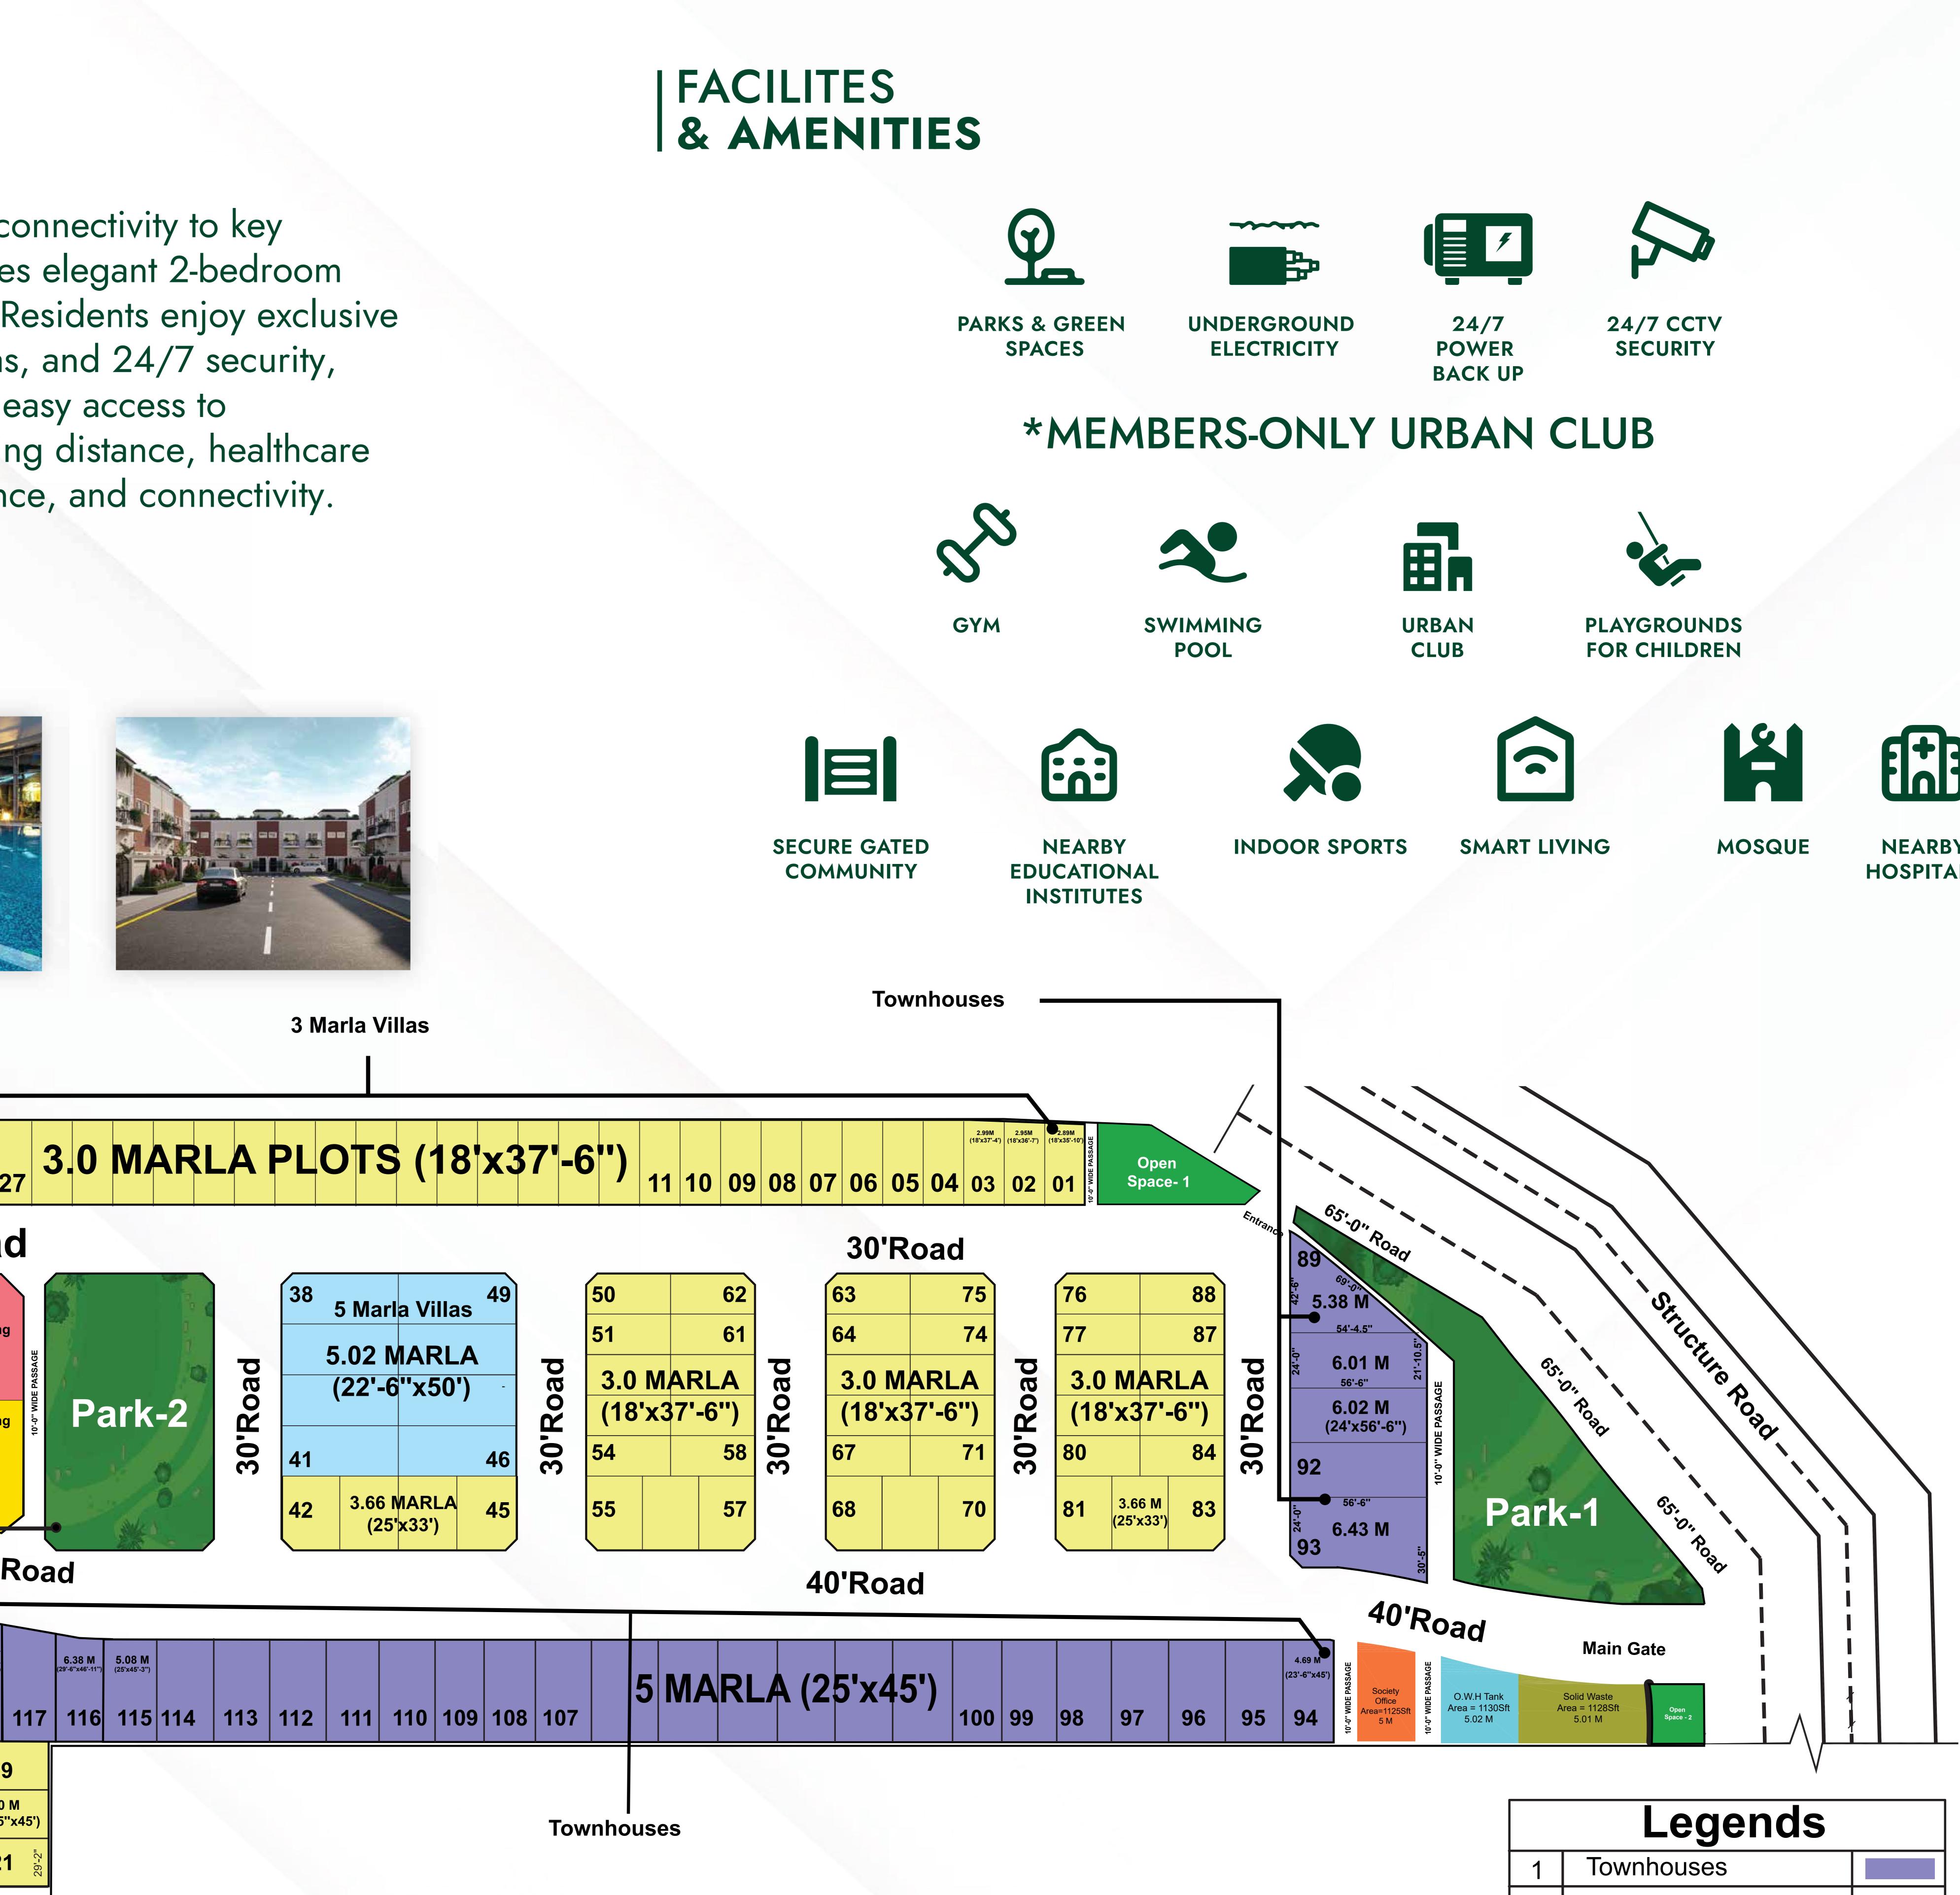

# | **PROJECT** DESCRIPTION

Urban Enclave, nestled on Main Raiwind Road, offers excellent connectivity to key landmarks and arterial roads through Thokar Niaz Baig. It features elegant 2-bedroom townhouses and 3- and 4-bedroom villas with modern interiors. Residents enjoy exclusive access to the Urban Club, lush green parks, children's play areas, and 24/7 security, fostering a smart living environment. Its strategic location offers easy access to commercial centers, leading educational institutions within walking distance, healthcare facilities, and recreational spaces, balancing comfort, convenience, and connectivity.

# VISUAL HIGHLIGHTS

**5 Marla Villas** 

NEARBY HOSPITALS

| Legends |                |  |
|---------|----------------|--|
| 1       | Townhouses     |  |
| 2       | 3 Marla Villas |  |
| 3       | 5 Marla Villas |  |
| 4       | Parks          |  |
| 5       | Urban Club     |  |
| 6       | Commercial     |  |
| 7       | Society Office |  |
| 8       | Public Bulding |  |