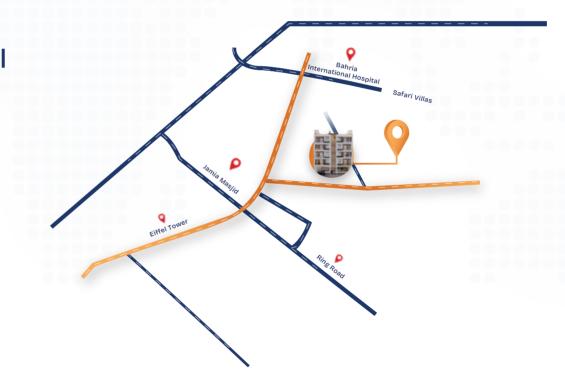

# LOCATION

This most-demanding project is in the construction phase in Bahria Town Lahore, between the main gate & Safari Villas. Its direct access to Raiwind Road, Defence Road, and Lahore Ring Road make Urban Height's location appealing.

#### <sup>Min Drive From</sup> Bahria Hospital

Min Drive From Safari Villas

**2** Min Drive From Jamia Mosque

**3** Min Drive From Eiffel Tower