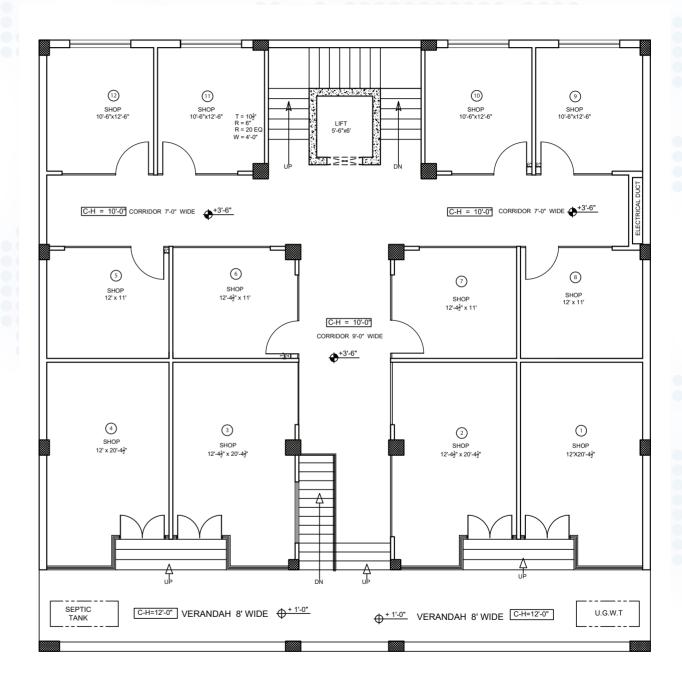

### **FLOOR PLANS**

COMMERCIAL

FIRST FLOOR

| TYPE  | <b>APARTMENT #</b> | SIZE |
|-------|--------------------|------|
| 1 BED | FF-1               | 513  |
| 1 BED | FF-2               | 728  |
| 1 BED | FF-3               | 568  |
| 1 BED | FF-4               | 568  |
| 1 BED | FF-5               | 725  |
| 1 BED | FF-6               | 500  |
|       |                    |      |

#### SECOND FLOOR

| TYPE  | <b>APARTMENT #</b> | SIZE |
|-------|--------------------|------|
| 1 BED | SF-1               | 511  |
| 1 BED | SF-2               | 726  |
| 1 BED | SF-3               | 571  |
| 1 BED | SF-4               | 568  |
| 1 BED | SF-5               | 726  |
| 1 BED | SF-6               | 499  |
|       |                    |      |

#### **THIRD** FLOOR

| TYPE   | APARTMENT # | SIZE |  |
|--------|-------------|------|--|
| 1 BED  | TF-1        | 514  |  |
| 1 BED  | TF-2        | 727  |  |
| 1 BED  | TF-3        | 568  |  |
| 1 BED  | TF-4        | 571  |  |
| 2 BED  | TF-5        | 973  |  |
| STUDIO | TF-6        | 248  |  |

### FOURTH FLOOR

| ТҮРЕ   | APARTMENT # | SIZE  |
|--------|-------------|-------|
| STUDIO | QF-1        | 262   |
| STUDIO | QF-2        | 315   |
| 1 BED  | QF-3        | 601   |
| 1 BED  | QF-4        | 581   |
| 1 BED  | QF-5        | 583   |
| 2 BED  | QF-6        | 1,020 |
| STUDIO | QF-7        | 239   |