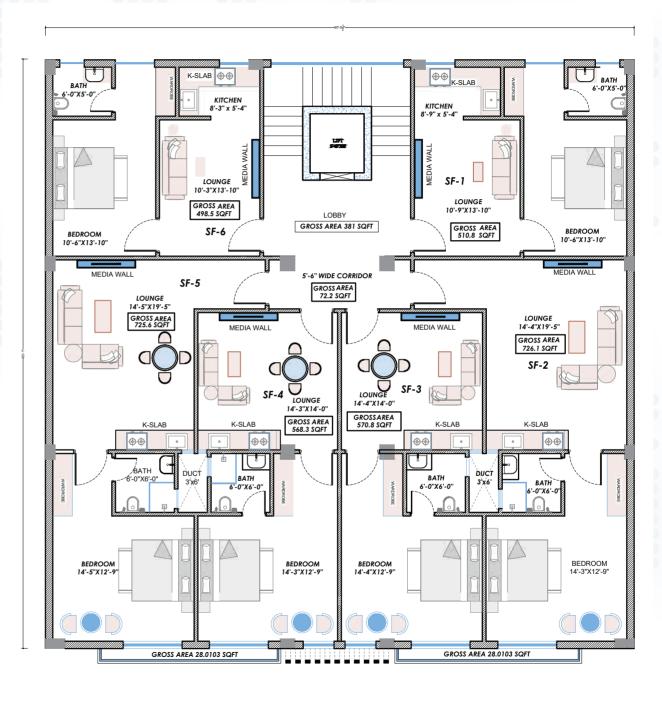

#### SECOND FLOOR

| TYPE  | <b>APARTMENT #</b> | SIZE |
|-------|--------------------|------|
| 1 BED | SF-1               | 511  |
| 1 BED | SF-2               | 726  |
| 1 BED | SF-3               | 571  |
| 1 BED | SF-4               | 568  |
| 1 BED | SF-5               | 726  |
| 1 BED | SF-6               | 499  |
|       |                    |      |