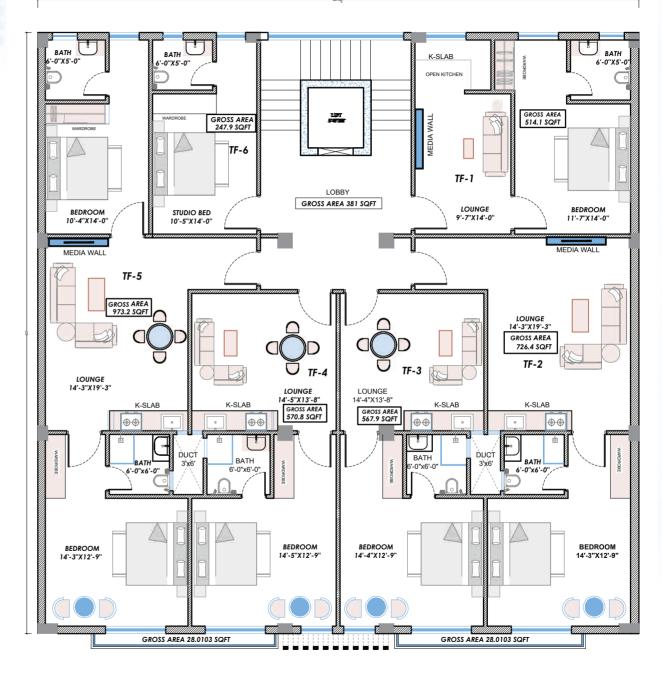

#### **THIRD** FLOOR

| TYPE   | APARTMENT # | SIZE |  |
|--------|-------------|------|--|
| 1 BED  | TF-1        | 514  |  |
| 1 BED  | TF-2        | 727  |  |
| 1 BED  | TF-3        | 568  |  |
| 1 BED  | TF-4        | 571  |  |
| 2 BED  | TF-5        | 973  |  |
| STUDIO | TF-6        | 248  |  |