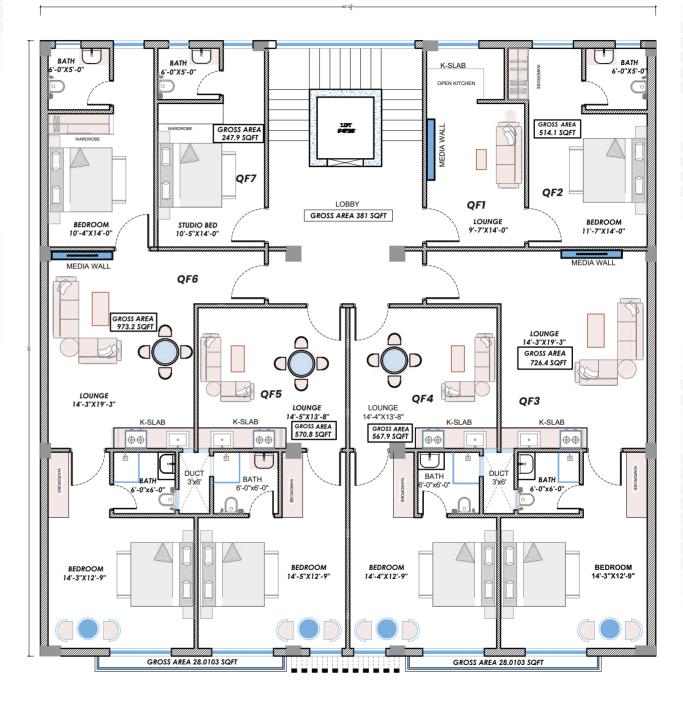

### FOURTH FLOOR

| ТҮРЕ   | APARTMENT # | SIZE  |
|--------|-------------|-------|
| STUDIO | QF-1        | 262   |
| STUDIO | QF-2        | 315   |
| 1 BED  | QF-3        | 601   |
| 1 BED  | QF-4        | 581   |
| 1 BED  | QF-5        | 583   |
| 2 BED  | QF-6        | 1,020 |
| STUDIO | QF-7        | 239   |