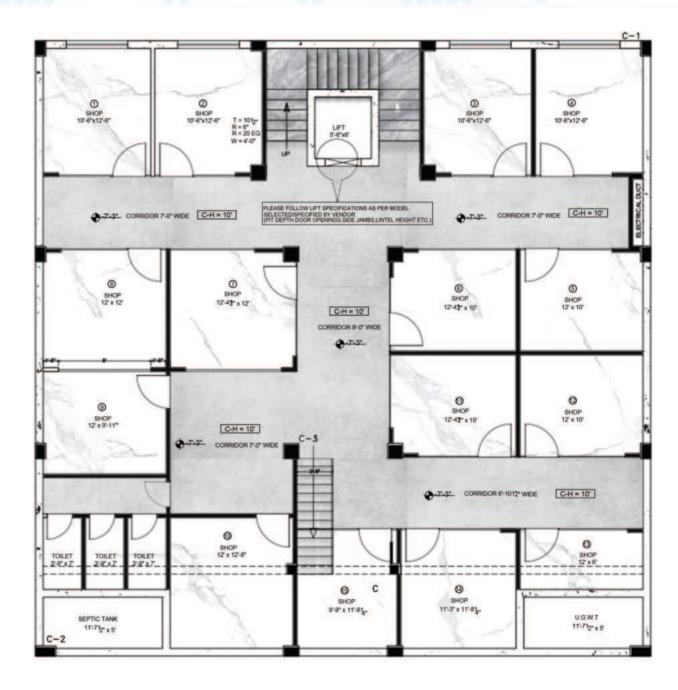

### **FLOOR PLANS**

COMMERCIAL

#### LOWER GROUND FLOOR

| TYPE | SHOP # | SIZE |
|------|--------|------|
| Shop | BF-1   | 210  |
| Shop | BF-2   | 210  |
| Shop | BF-3   | 210  |
| Shop | BF-4   | 210  |
| Shop | BF-5   | 193  |
| Shop | BF-6   | 193  |
| Shop | BF-7   | 193  |
| Shop | BF-8   | 193  |
| Shop | BF-9   | 193  |
| Shop | BF-10  | 193  |
| Shop | BF-11  | 193  |
| Shop | BF-12  | 193  |
| Shop | BF-13  | 205  |
| Shop | BF-14  | 205  |
| Shop | BF-15  | 205  |

COMMERCIAL

**GROUND** FLOOR

| • TYPE | SHOP# | SIZE |
|--------|-------|------|
| Shop   | GF-1  | 360  |
| Shop   | GF-2  | 360  |
| Shop   | GF-3  | 360  |
| Shop   | GF-4  | 360  |
| Shop   | GF-5  | 190  |
| Shop   | GF-6  | 190  |
| Shop   | GF-7  | 190  |
| Shop   | GF-8  | 190  |
| Shop   | GF-9  | 200  |
| Shop   | GF-10 | 200  |
| Shop   | GF-11 | 200  |
| Shop   | GF-12 | 200  |