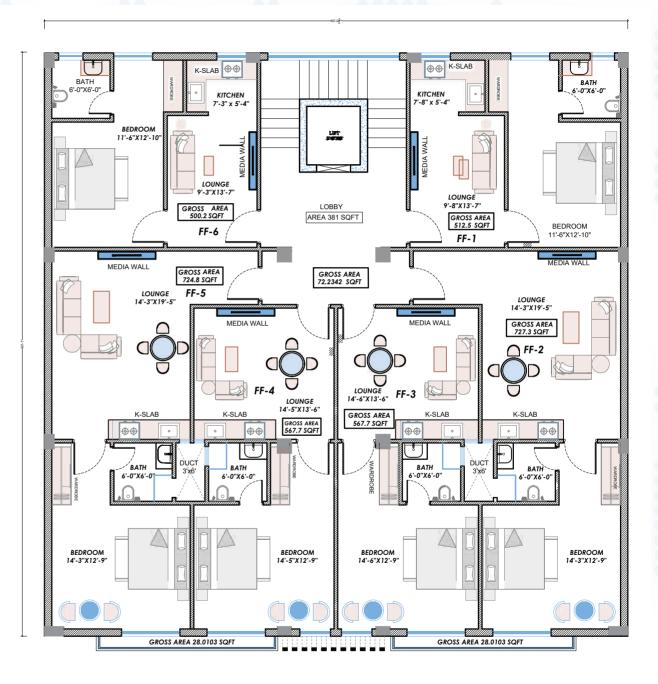

FIRST FLOOR

| TYPE  | <b>APARTMENT #</b> | SIZE |
|-------|--------------------|------|
| 1 BED | FF-1               | 513  |
| 1 BED | FF-2               | 728  |
| 1 BED | FF-3               | 568  |
| 1 BED | FF-4               | 568  |
| 1 BED | FF-5               | 725  |
| 1 BED | FF-6               | 500  |
|       |                    |      |